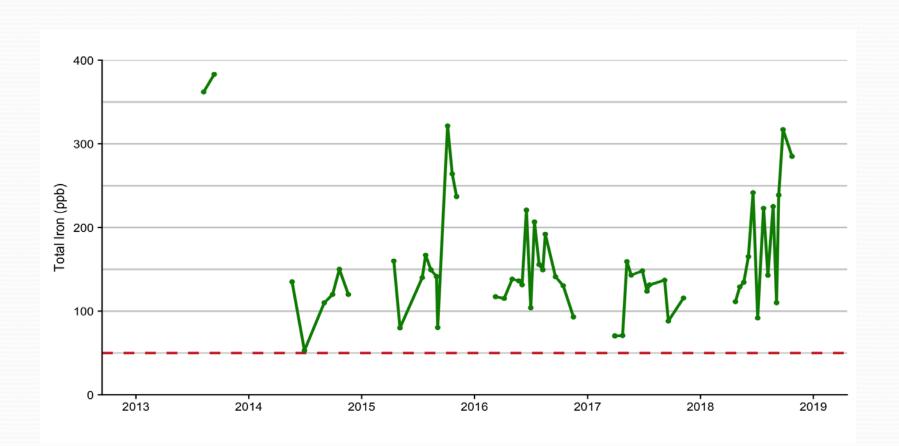

d= 150ppb.

#### Impacts

- Water Clarity Goal >3m / Upper Threshold= 2m
- Cyanobacteria Cells Goal <20,000 cells/ mL / Upper Threshold= 70,000 cells/ mL
- Dissolved Oxygen Goal >5 mg/L







### CT DEEP trophic categories and paired total phosphorus and water clarity (Frink and Norvell 1984)



#### Water Temperature Profiles during 2018



#### Dissolved Oxygen Profiles during 2018



#### Conductivity of LBL during 2018



#### Water Clarity Trend in 2018



#### Water clarity at LBL



#### Cyanobacteria cells/mL during 2018



#### Trends in plankton cell numbers



#### Total Phosphorus in Lower Bolton during 2018



#### Total phosphorus in upper waters



#### Total Phosphorus in bottom waters



#### Total Nitrogen in LBL



#### Bottom water ammonium



#### Surface water iron



#### Total iron and water clarity



#### Trends in dissolved oxygen boundary



#### Depth Area Curve for LBL



#### Rainfall during 2018



#### TP at Middle Bolton Dam in 2018



#### Total Phosphorus at Middle Bolton Lake dam



#### Total Nitrogen at Middle Bolton Lake dam



#### Total Nitrogen at Middle Bolton Dam



#### Total Iron at Middle Bolton Dam in 2018