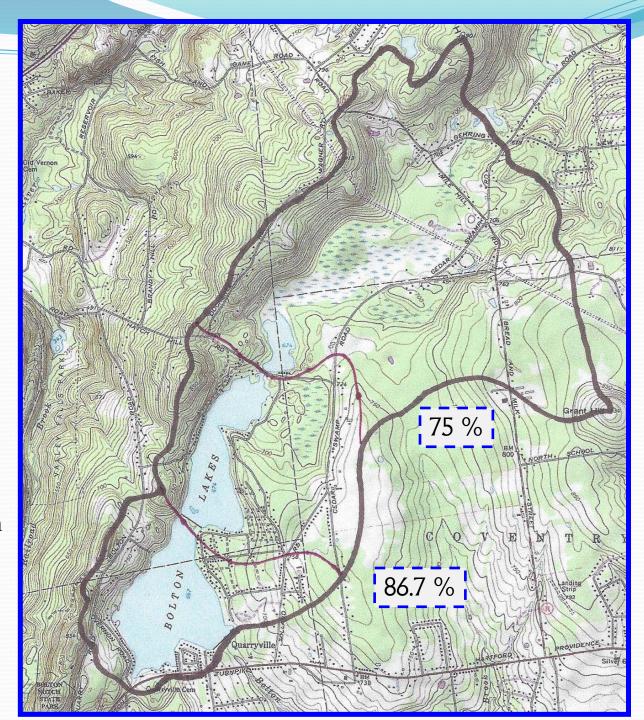

## Lower Bolton Lake Watershed

Watershed size of 2,419 acres = drainage area of 2,244 acres

Watershed of Middle Bolton Lake = 1,945 acres

Watershed of Upper Bolton Lake = 1,460 acres