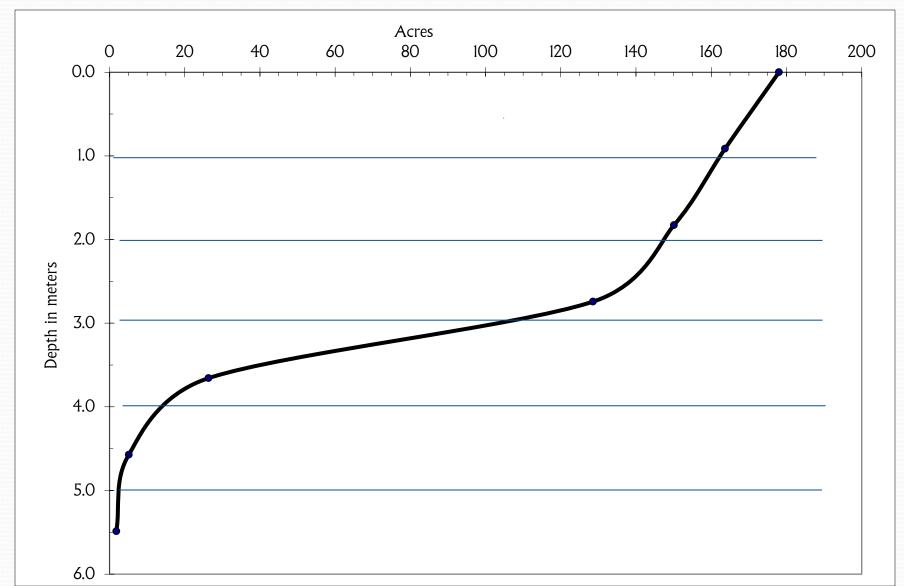

mL / Upper Threshold= 70,000 cells/ mL
- Dissolved Oxygen Goal >5 mg/L







### CT DEEP trophic categories and paired total phosphorus and water clarity (Frink and Norvell 1984)



#### Water Temperature Profiles during 2018



#### Dissolved Oxygen Profiles during 2018



#### Conductivity of LBL during 2018



#### Water Clarity Trend in 2018



#### Water clarity at LBL



#### Cyanobacteria cells/mL during 2018



#### Trends in plankton cell numbers



#### Total Phosphorus in Lower Bolton during 2018



#### Total phosphorus in upper waters



#### Total Phosphorus in bottom waters



#### Total Nitrogen in LBL



#### Bottom water ammonium



#### Surface water iron



#### Total iron and water clarity



#### Trends in dissolved oxygen boundary



#### Depth Area Curve for LBL



#### Rainfall during 2018



#### TP at Middle Bolton Dam in 2018



#### Total Phosphorus at Middle Bolton Lake dam



#### Total Nitrogen at Middle Bolton Lake dam



#### Total Nitrogen at Middle Bolton Dam



#### Total Iron at Middle Bolton Dam in 2018