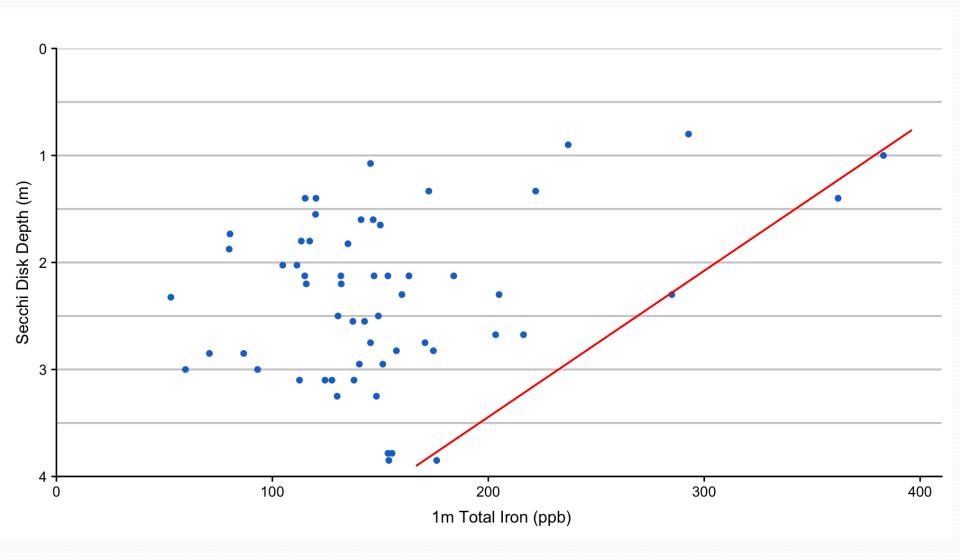

rity Goal >3m / Upper Threshold= 2m
- Cyanobacteria Cells Goal <20,000 cells/ mL / Upper Threshold= 70,000 cells/ mL
- Dissolved Oxygen Goal >5 mg/L







### CT DEEP trophic categories and paired total phosphorus and water clarity (Frink and Norvell 1984)



#### Water Temperature Profiles during 2018



#### Dissolved Oxygen Profiles during 2018



#### Conductivity of LBL during 2018



#### Water Clarity Trend in 2018



#### Water clarity at LBL



#### Cyanobacteria cells/mL during 2018



#### Trends in plankton cell numbers



#### Total Phosphorus in Lower Bolton during 2018



#### Total phosphorus in upper waters



#### Total Phosphorus in bottom waters



#### Total Nitrogen in LBL



#### Bottom water ammonium



#### Surface water iron



#### Total iron and water clarity



#### Trends in dissolved oxygen boundary



#### Depth Area Curve for LBL



#### Rainfall during 2018



#### TP at Middle Bolton Dam in 2018



#### Total Phosphorus at Middle Bolton Lake dam



#### Total Nitrogen at Middle Bolton Lake dam



#### Total Nitrogen at Middle Bolton Dam



#### Total Iron at Middle Bolton Dam in 2018