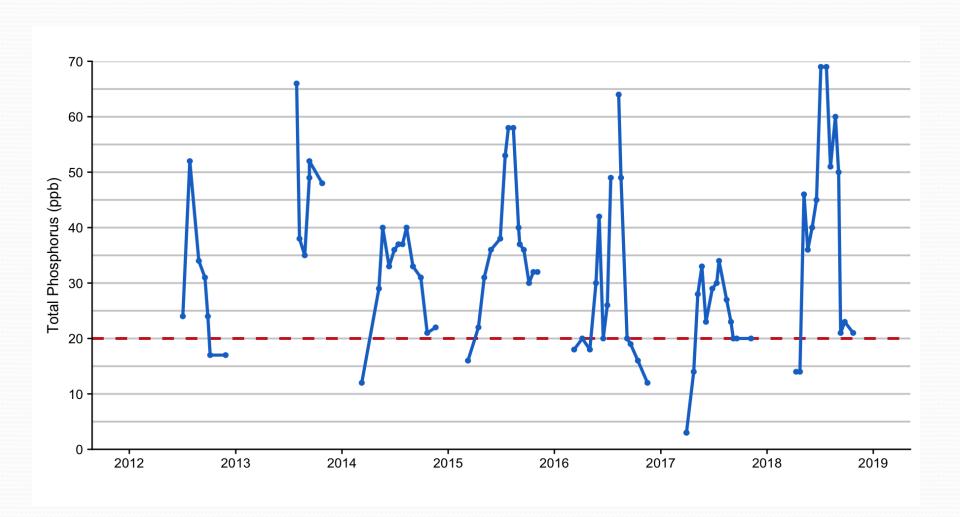

#### TP at Middle Bolton Dam in 2018

#### Total Phosphorus at Middle Bolton Lake dam