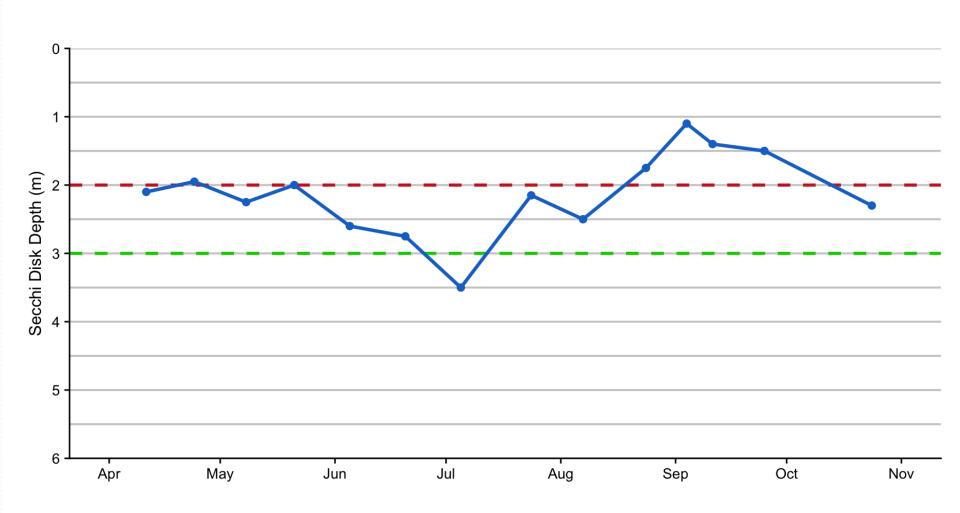

= 1,945 acres

Watershed of Upper Bolton Lake = 1,460 acres





# Curly-leaf pondweed found in August 2018



## Targets and thresholds used to assess WQ in Lower Bolton Lake

#### Nutrients

- Phosphorus Goal <10ppb / Upper Threshold= 20ppb.</li>
- Nitrogen Goal <200ppb / Upper Threshold= 600ppb.
- Iron Goal <50ppb / Upper Threshold= 150ppb.

#### Impacts

- Water Clarity Goal >3m / Upper Threshold= 2m
- Cyanobacteria Cells Goal <20,000 cells/ mL / Upper Threshold= 70,000 cells/ mL
- Dissolved Oxygen Goal >5 mg/L







### CT DEEP trophic categories and paired total phosphorus and water clarity (Frink and Norvell 1984)



#### Water Temperature Profiles during 2018



#### Dissolved Oxygen Profiles during 2018



#### Conductivity of LBL during 2018



#### Water Clarity Trend in 2018



#### Water clarity at LBL



#### Cyanobacteria cells/mL during 2018



#### Trends in plankton cell numbers



#### Total Phosphorus in Lower Bolton during 2018



#### Total phosphorus in upper waters



#### Total Phosphorus in bottom waters



#### Total Nitrogen in LBL



#### Bottom water ammonium



#### Surface water iron



#### Total iron and water clarity



#### Trends in dissolved oxygen boundary



#### Depth Area Curve for LBL



#### Rainfall during 2018



#### TP at Middle Bolton Dam in 2018



#### Total Phosphorus at Middle Bolton Lake dam



#### Total Nitrogen at Middle Bolton Lake dam



#### Total Nitrogen at Middle Bolton Dam



#### Total Iron at Middle Bolton Dam in 2018