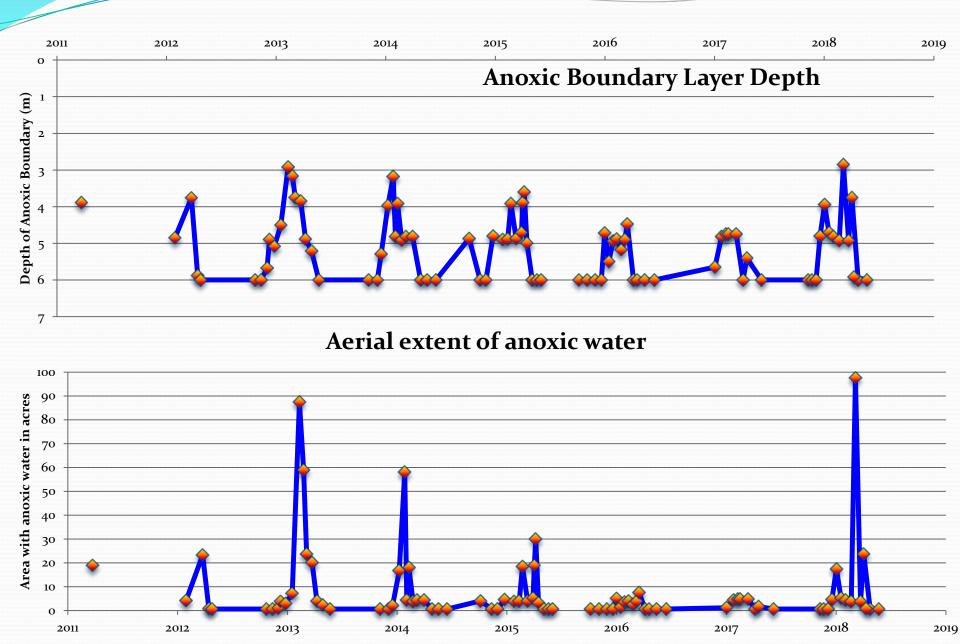

acteria Cells Goal <20,000 cells/ mL / Upper Threshold= 70,000 cells/ mL
- Dissolved Oxygen Goal >5 mg/L







### CT DEEP trophic categories and paired total phosphorus and water clarity (Frink and Norvell 1984)



#### Water Temperature Profiles during 2018



#### Dissolved Oxygen Profiles during 2018



#### Conductivity of LBL during 2018



#### Water Clarity Trend in 2018



#### Water clarity at LBL



#### Cyanobacteria cells/mL during 2018



#### Trends in plankton cell numbers



#### Total Phosphorus in Lower Bolton during 2018



#### Total phosphorus in upper waters



#### Total Phosphorus in bottom waters



#### Total Nitrogen in LBL



#### Bottom water ammonium



#### Surface water iron



#### Total iron and water clarity



#### Trends in dissolved oxygen boundary



#### Depth Area Curve for LBL



#### Rainfall during 2018



#### TP at Middle Bolton Dam in 2018



#### Total Phosphorus at Middle Bolton Lake dam



#### Total Nitrogen at Middle Bolton Lake dam



#### Total Nitrogen at Middle Bolton Dam



#### Total Iron at Middle Bolton Dam in 2018