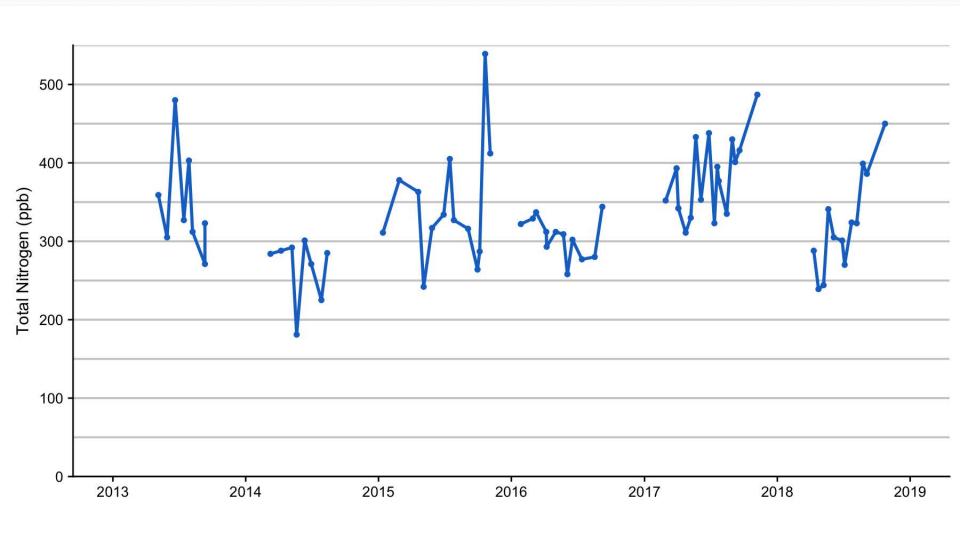

es during 2018



#### Dissolved Oxygen Profiles during 2018



#### Conductivity of LBL during 2018



#### Water Clarity Trend in 2018



#### Water clarity at LBL



#### Cyanobacteria cells/mL during 2018



#### Trends in plankton cell numbers



#### Total Phosphorus in Lower Bolton during 2018



#### Total phosphorus in upper waters



#### Total Phosphorus in bottom waters



#### Total Nitrogen in LBL



#### Bottom water ammonium



#### Surface water iron



#### Total iron and water clarity



#### Trends in dissolved oxygen boundary



#### Depth Area Curve for LBL



#### Rainfall during 2018



#### TP at Middle Bolton Dam in 2018



#### Total Phosphorus at Middle Bolton Lake dam



#### Total Nitrogen at Middle Bolton Lake dam



#### Total Nitrogen at Middle Bolton Dam



#### Total Iron at Middle Bolton Dam in 2018