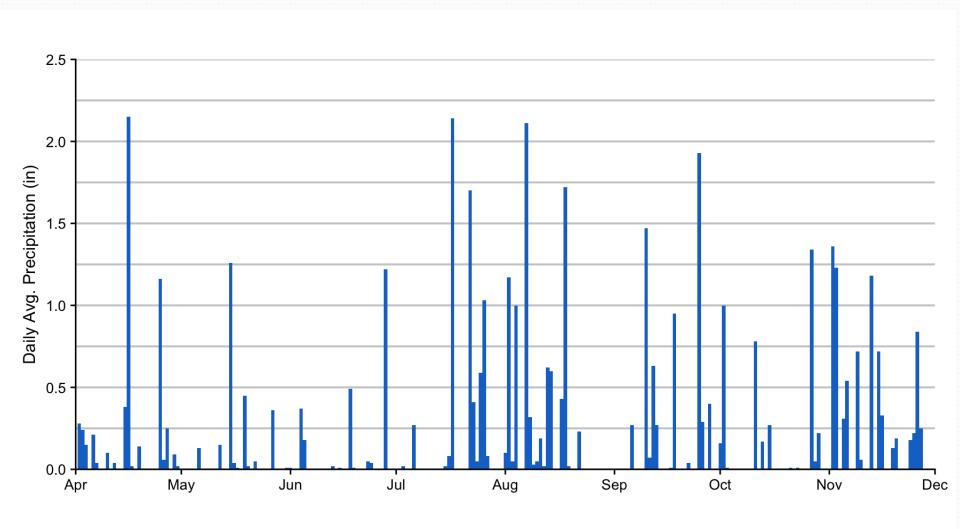

cells/ mL
- Dissolved Oxygen Goal >5 mg/L







### CT DEEP trophic categories and paired total phosphorus and water clarity (Frink and Norvell 1984)



#### Water Temperature Profiles during 2018



#### Dissolved Oxygen Profiles during 2018



#### Conductivity of LBL during 2018



#### Water Clarity Trend in 2018



#### Water clarity at LBL



#### Cyanobacteria cells/mL during 2018



#### Trends in plankton cell numbers



#### Total Phosphorus in Lower Bolton during 2018



#### Total phosphorus in upper waters



#### Total Phosphorus in bottom waters



#### Total Nitrogen in LBL



#### Bottom water ammonium



#### Surface water iron



#### Total iron and water clarity



#### Trends in dissolved oxygen boundary



#### Depth Area Curve for LBL



#### Rainfall during 2018



#### TP at Middle Bolton Dam in 2018



#### Total Phosphorus at Middle Bolton Lake dam



#### Total Nitrogen at Middle Bolton Lake dam



#### Total Nitrogen at Middle Bolton Dam



#### Total Iron at Middle Bolton Dam in 2018