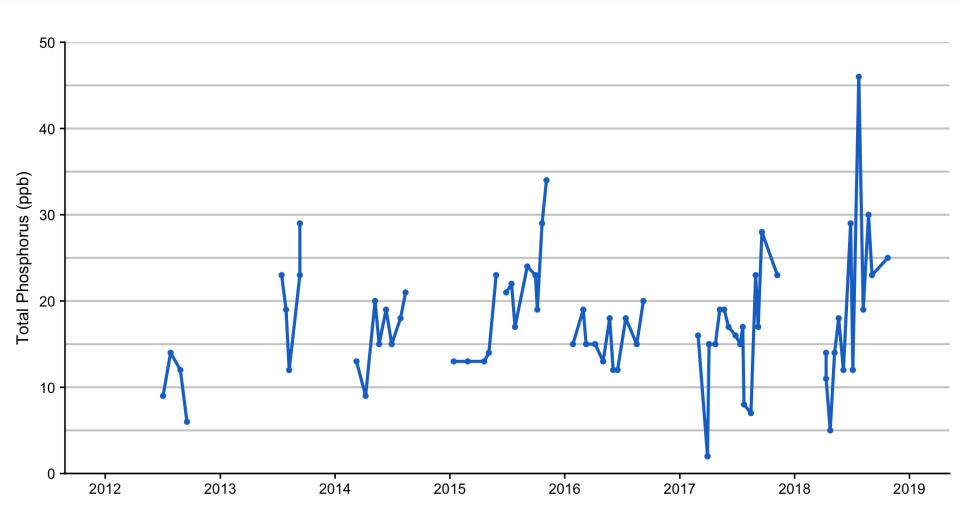

total phosphorus and water clarity (Frink and Norvell 1984)



#### Water Temperature Profiles during 2018



#### Dissolved Oxygen Profiles during 2018



#### Conductivity of LBL during 2018



#### Water Clarity Trend in 2018



#### Water clarity at LBL



#### Cyanobacteria cells/mL during 2018



#### Trends in plankton cell numbers



#### Total Phosphorus in Lower Bolton during 2018



#### Total phosphorus in upper waters



#### Total Phosphorus in bottom waters



#### Total Nitrogen in LBL



#### Bottom water ammonium



#### Surface water iron



#### Total iron and water clarity



#### Trends in dissolved oxygen boundary



#### Depth Area Curve for LBL



#### Rainfall during 2018



#### TP at Middle Bolton Dam in 2018



#### Total Phosphorus at Middle Bolton Lake dam



#### Total Nitrogen at Middle Bolton Lake dam



#### Total Nitrogen at Middle Bolton Dam



#### Total Iron at Middle Bolton Dam in 2018