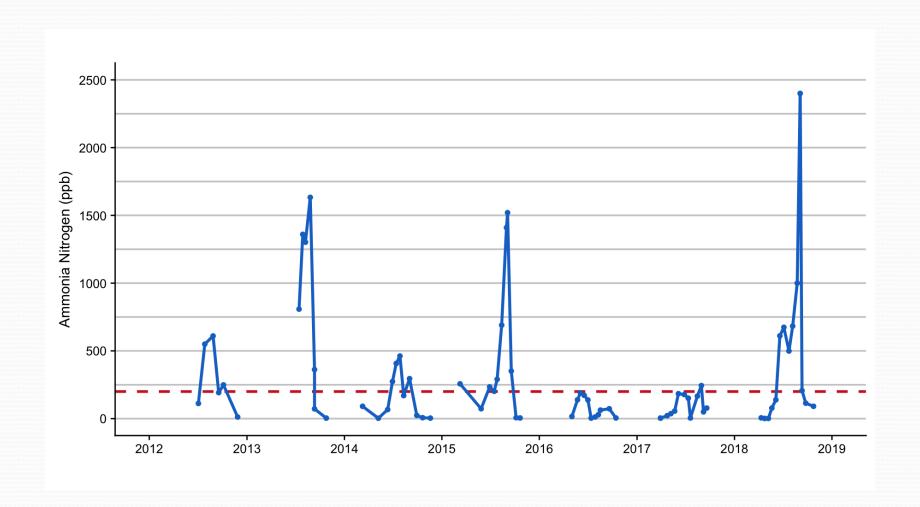

oal <50ppb / Upper Threshold= 150ppb.

#### Impacts

- Water Clarity Goal >3m / Upper Threshold= 2m
- Cyanobacteria Cells Goal <20,000 cells/ mL / Upper Threshold= 70,000 cells/ mL
- Dissolved Oxygen Goal >5 mg/L







### CT DEEP trophic categories and paired total phosphorus and water clarity (Frink and Norvell 1984)



#### Water Temperature Profiles during 2018



#### Dissolved Oxygen Profiles during 2018



#### Conductivity of LBL during 2018



#### Water Clarity Trend in 2018



#### Water clarity at LBL



#### Cyanobacteria cells/mL during 2018



#### Trends in plankton cell numbers



#### Total Phosphorus in Lower Bolton during 2018



#### Total phosphorus in upper waters



#### Total Phosphorus in bottom waters



#### Total Nitrogen in LBL



#### Bottom water ammonium



#### Surface water iron



#### Total iron and water clarity



#### Trends in dissolved oxygen boundary



#### Depth Area Curve for LBL



#### Rainfall during 2018



#### TP at Middle Bolton Dam in 2018



#### Total Phosphorus at Middle Bolton Lake dam



#### Total Nitrogen at Middle Bolton Lake dam



#### Total Nitrogen at Middle Bolton Dam



#### Total Iron at Middle Bolton Dam in 2018