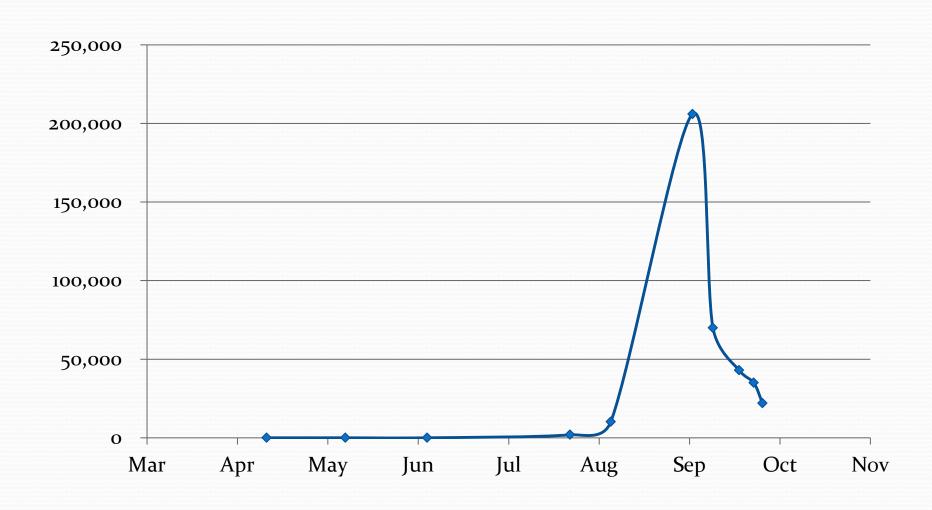

#### Cyanobacteria cells/mL during 2018

#### Impacts

- Water Clarity Goal >3m / Upper Threshold= 2m
- Cyanobacteria Cells Goal <20,000 cells/ mL / Upper Threshold= 70,000 cells/ mL
- Dissolved Oxygen Goal >5 mg/L