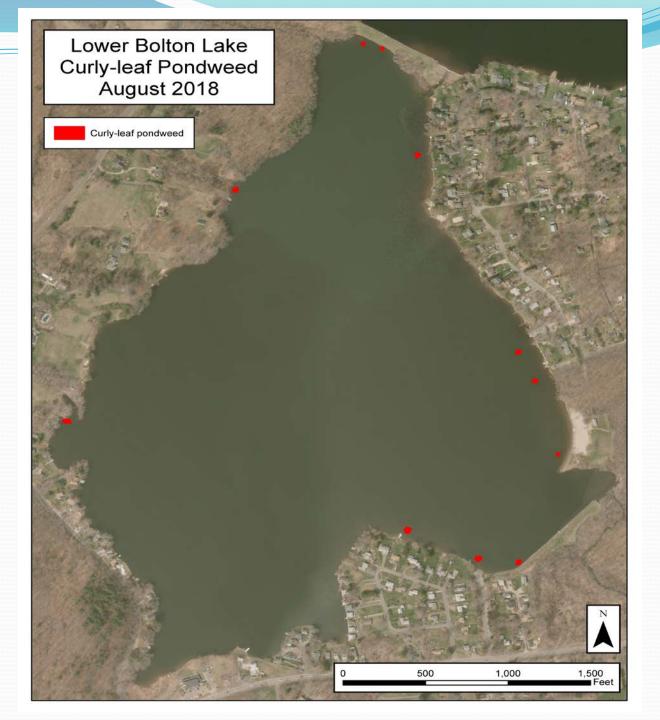

#### Lower Bolton Lake

Status Update Part 1 March 25, 2019

**Northeast Aquatic Research** 

George Knoecklein Hillary Kenyon Hannah Moore AJ Reyes

#### Identified Threats To Lower Bolton Lake

- Proliferation of Southern Naiad (removed in 2016)
- Invasive (Non-native) Aquatic Plants
- Severe Cyanobacteria Blooms

#### **Background**

Lake water sampling stations

- Station 1
  - Deep water =
  - Top, middle, bottom
- Station 2
  - Shallow water =
  - Top & bottom
- Outflows from Middle, Upper, and Lower Bolton Lake



## Lower Bolton Lake Watershed

Watershed size of 2,419 acres = drainage area of 2,244 acres

Watershed of Middle Bolton Lake = 1,945 acres

Watershed of Upper Bolton Lake = 1,460 acres





# Curly-leaf pondweed found in August 2018



## Targets and thresholds used to assess WQ in Lower Bolton Lake

#### Nutrients

- Phosphorus Goal <10ppb / Upper Threshold= 20ppb.</li>
- Nitrogen Goal <200ppb / Upper Threshold= 600ppb.
- Iron Goal <50ppb / Upper Threshold= 150ppb.

#### Impacts

- Water Clarity Goal >3m / Upper Threshold= 2m
- Cyanobacteria Cells Goal <20,000 cells/ mL / Upper Threshold= 70,000 cells/ mL
- Dissolved Oxygen Goal >5 mg/L







### CT DEEP trophic categories and paired total phosphorus and water clarity (Frink and Norvell 1984)



#### Water Temperature Profiles during 2018



#### Dissolved Oxygen Profiles during 2018



#### Conductivity of LBL during 2018



#### Water Clarity Trend in 2018



#### Water clarity at LBL



#### Cyanobacteria cells/mL during 2018



#### Trends in plankton cell number