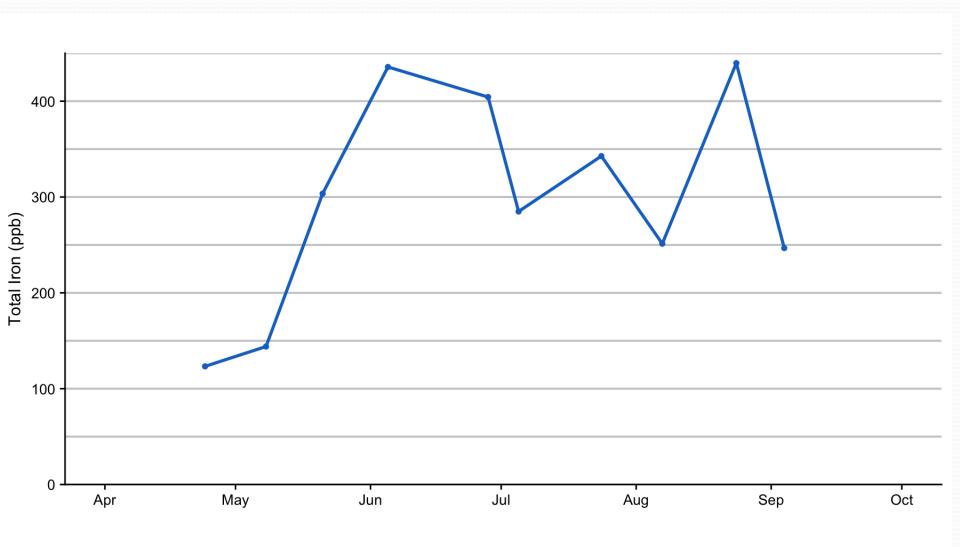

during 2018



#### Conductivity of LBL during 2018



#### Water Clarity Trend in 2018



#### Water clarity at LBL



#### Cyanobacteria cells/mL during 2018



#### Trends in plankton cell numbers



#### Total Phosphorus in Lower Bolton during 2018



#### Total phosphorus in upper waters



#### Total Phosphorus in bottom waters



#### Total Nitrogen in LBL



#### Bottom water ammonium



#### Surface water iron



#### Total iron and water clarity



#### Trends in dissolved oxygen boundary



#### Depth Area Curve for LBL



#### Rainfall during 2018



#### TP at Middle Bolton Dam in 2018



#### Total Phosphorus at Middle Bolton Lake dam



#### Total Nitrogen at Middle Bolton Lake dam



#### Total Nitrogen at Middle Bolton Dam



#### Total Iron at Middle Bolton Dam in 2018