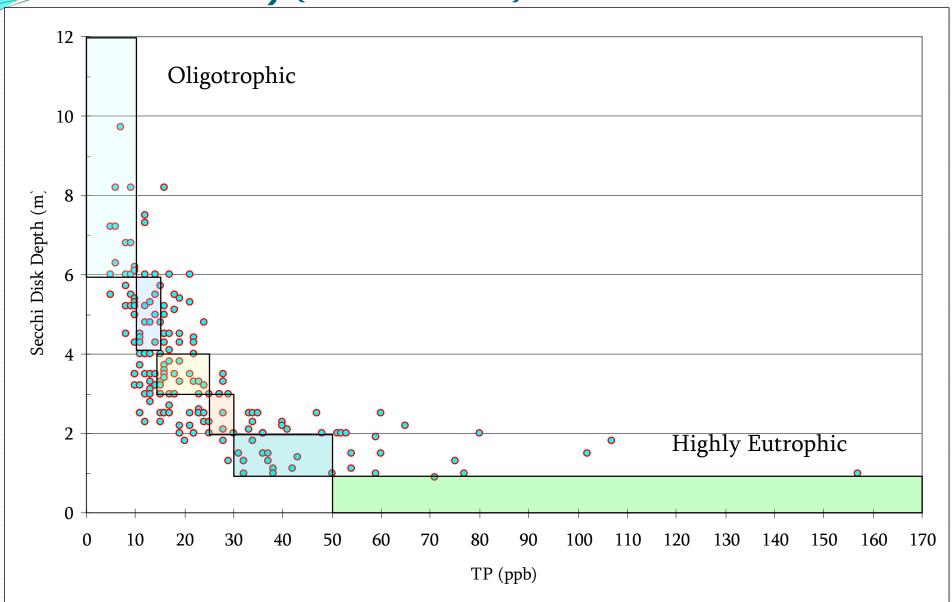

### CT DEEP trophic categories and paired total phosphorus and water clarity (Frink and Norvell 1984)