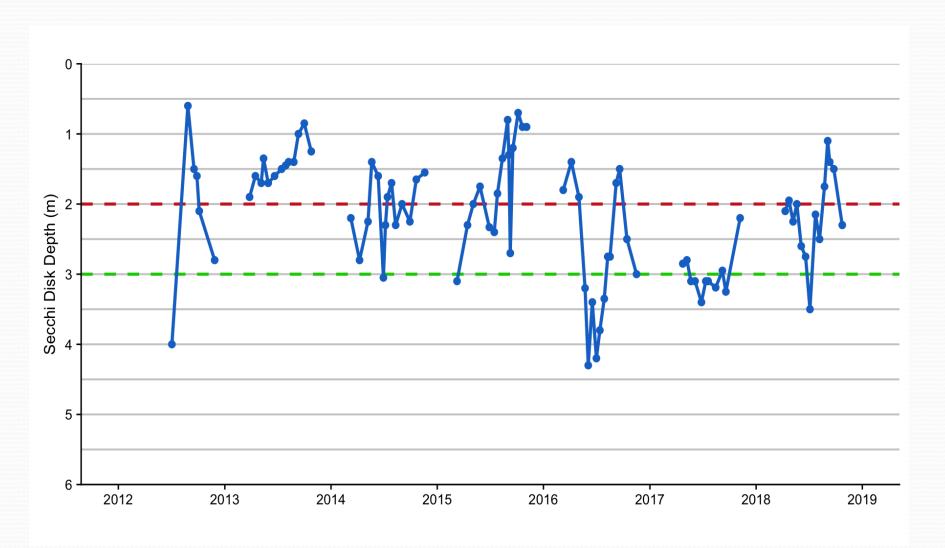

#### Water Clarity Trend in 2018

#### Water clarity at LBL

#### Impacts

- Water Clarity Goal >3m / Upper Threshold= 2m
- Cyanobacteria Cells Goal <20,000 cells/ mL / Upper Threshold= 70,000 cells/ mL
- Dissolved Oxygen Goal >5 mg/L