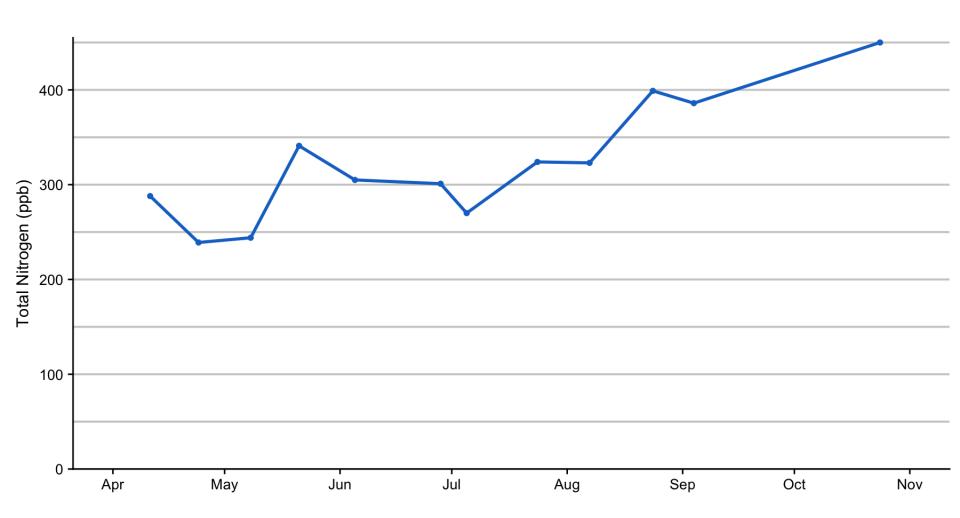

#### Total Nitrogen at Middle Bolton Lake dam

#### Total Nitrogen at Middle Bolton Dam