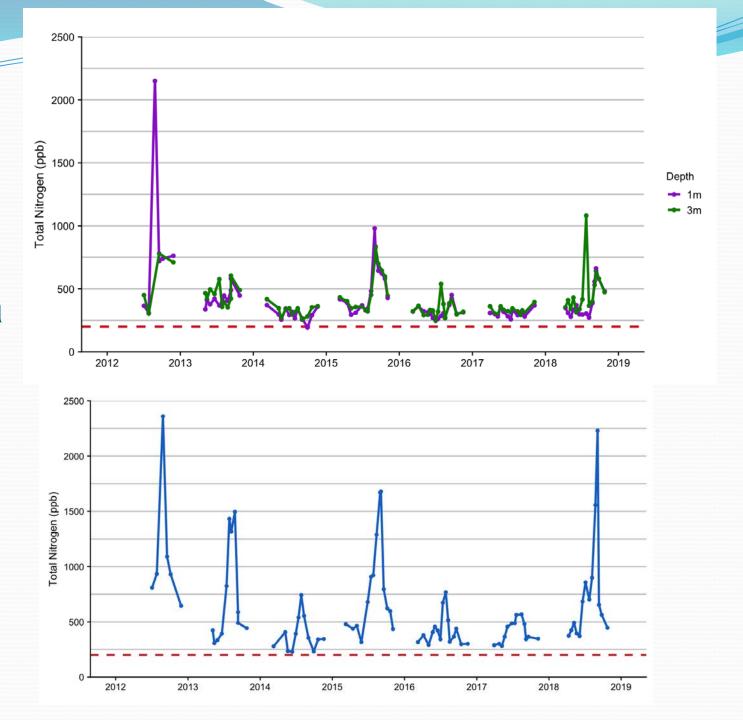

#### Total Nitrogen in LBL

#### Total Nitrogen at Middle Bolton Lake dam

#### Total Nitrogen at Middle Bolton Dam