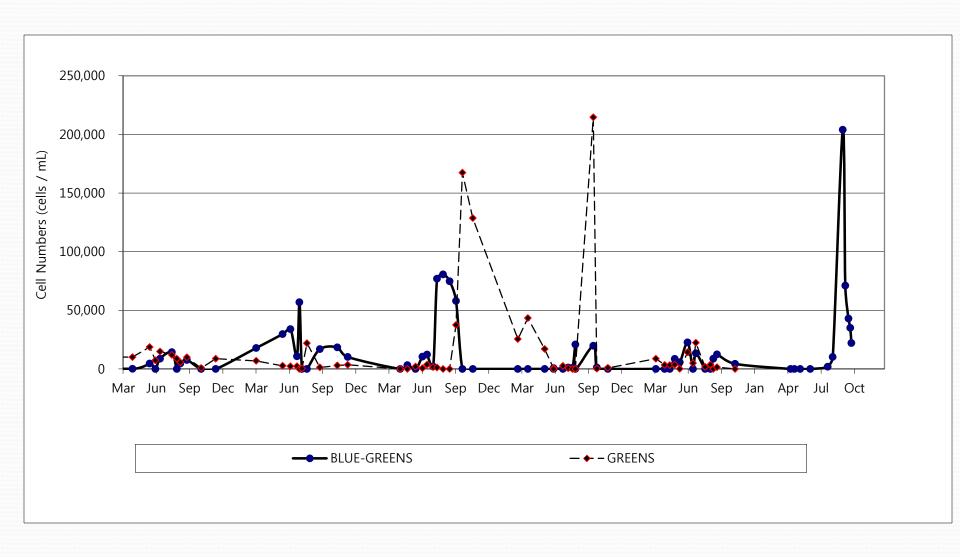

# Targets and thresholds used to assess WQ in Lower Bolton Lake

#### Nutrients

- Phosphorus Goal <10ppb / Upper Threshold= 20ppb.</li>
- Nitrogen Goal <200ppb / Upper Threshold= 600ppb.
- Iron Goal <50ppb / Upper Threshold= 150ppb.

#### Impacts

- Water Clarity Goal >3m / Upper Threshold= 2m
- Cyanobacteria Cells Goal <20,000 cells/ mL / Upper Threshold= 70,000 cells/ mL
- Dissolved Oxygen Goal >5 mg/L







### CT DEEP trophic categories and paired total phosphorus and water clarity (Frink and Norvell 1984)



#### Water Temperature Profiles during 2018



#### Dissolved Oxygen Profiles during 2018



#### Conductivity of LBL during 2018



#### Water Clarity Trend in 2018



#### Water clarity at LBL



#### Cyanobacteria cells/mL during 2018



#### Trends in plankton cell numbers



#### Total Phosphorus in Lower Bolton during 2018



#### Total phosphorus in upper waters



#### Total Phosphorus in bottom waters



#### Total Nitrogen in LBL



#### Bottom water ammonium



#### Surface water iron



#### Total iron and water clarity



#### Trends in dissolved oxygen boundary



#### Depth Area Curve for LBL



#### Rainfall during 2018



#### TP at Middle Bolton Dam in 2018



#### Total Phosphorus at Middle Bolton Lake dam



#### Total Nitrogen at Middle Bolton Lake dam



#### Total Nitrogen at Middle Bolton Dam



#### Total Iron at Middle Bolton Dam in 2018