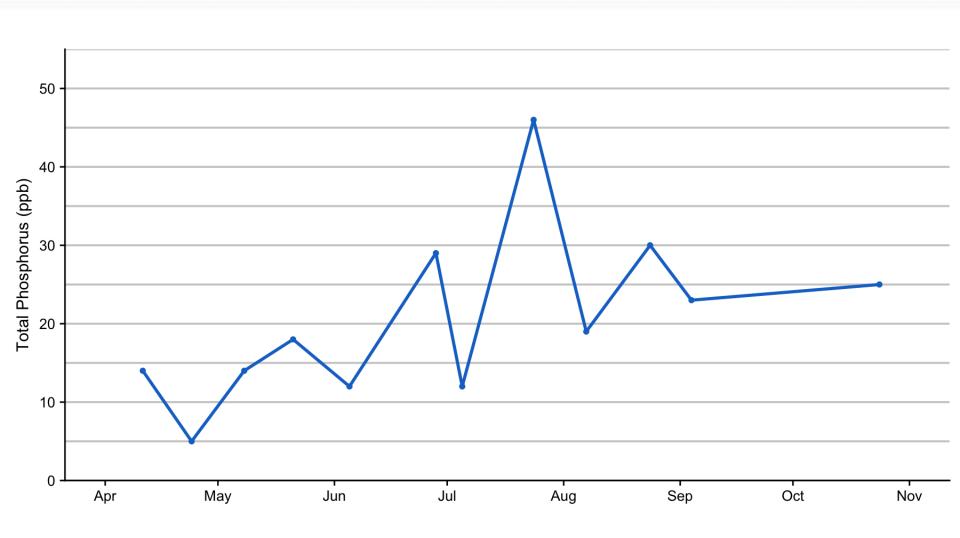

/L







### CT DEEP trophic categories and paired total phosphorus and water clarity (Frink and Norvell 1984)



#### Water Temperature Profiles during 2018



#### Dissolved Oxygen Profiles during 2018



#### Conductivity of LBL during 2018



#### Water Clarity Trend in 2018



#### Water clarity at LBL



#### Cyanobacteria cells/mL during 2018



#### Trends in plankton cell numbers



#### Total Phosphorus in Lower Bolton during 2018



#### Total phosphorus in upper waters



#### Total Phosphorus in bottom waters



#### Total Nitrogen in LBL



#### Bottom water ammonium



#### Surface water iron



#### Total iron and water clarity



#### Trends in dissolved oxygen boundary



#### Depth Area Curve for LBL



#### Rainfall during 2018



#### TP at Middle Bolton Dam in 2018



#### Total Phosphorus at Middle Bolton Lake dam



#### Total Nitrogen at Middle Bolton Lake dam



#### Total Nitrogen at Middle Bolton Dam



#### Total Iron at Middle Bolton Dam in 2018