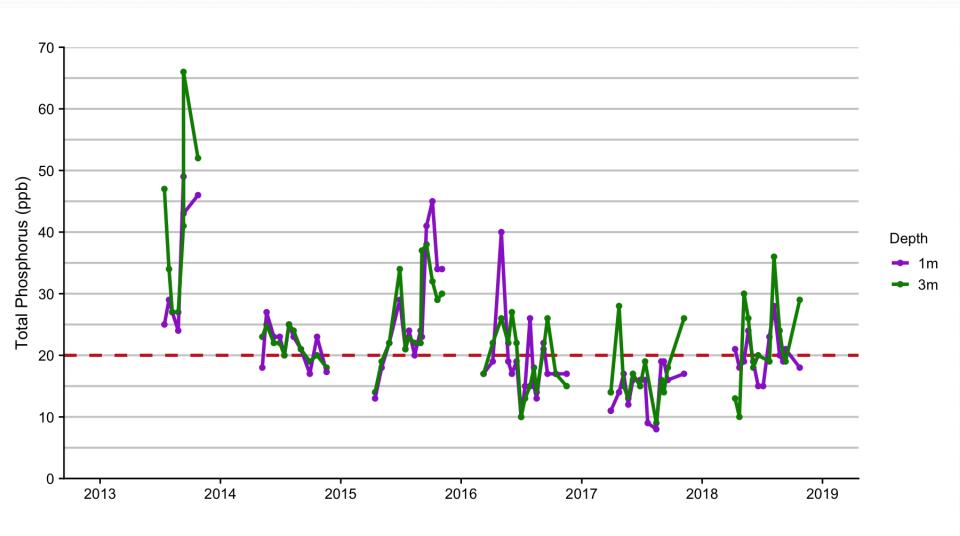

#### Total Phosphorus in Lower Bolton during 2018

#### Total phosphorus in upper waters

#### Total Phosphorus in bottom waters