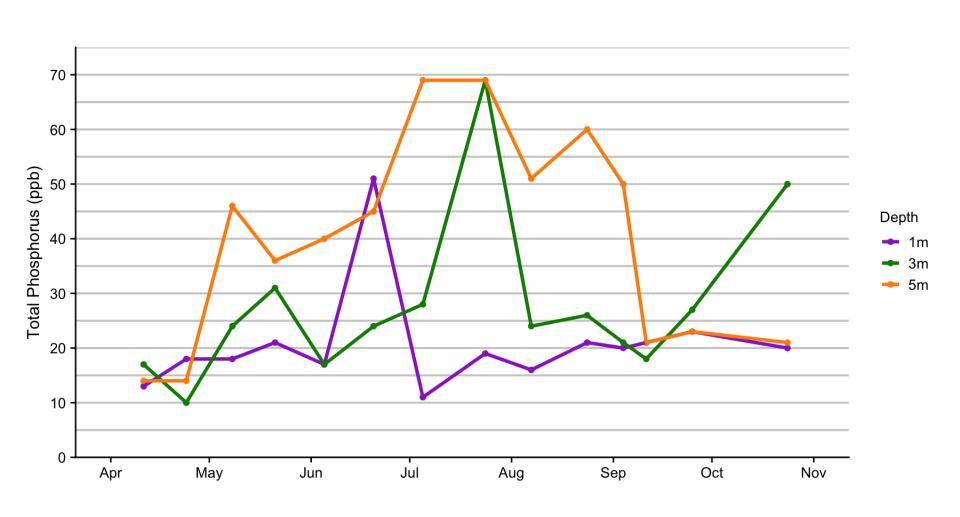

#### Total Phosphorus in Lower Bolton during 2018

#### Total phosphorus in upper waters

#### Total Phosphorus in bottom waters

#### Nutrients

- Phosphorus Goal <10ppb / Upper Threshold= 20ppb.</li>
- Nitrogen Goal <200ppb / Upper Threshold= 600ppb.
- Iron Goal <50ppb / Upper Threshold= 150ppb.