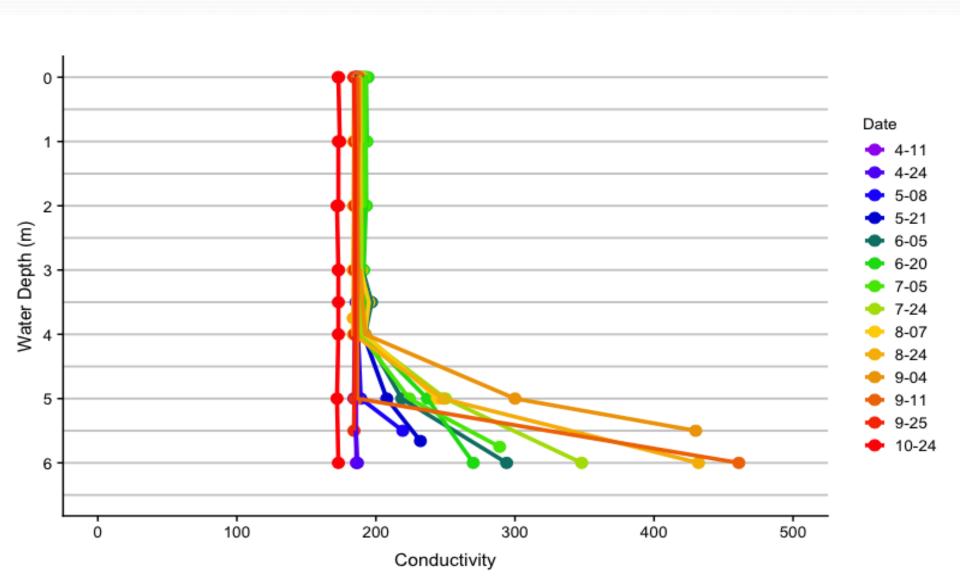

es

Watershed of Middle Bolton Lake = 1,945 acres

Watershed of Upper Bolton Lake = 1,460 acres





# Curly-leaf pondweed found in August 2018



## Targets and thresholds used to assess WQ in Lower Bolton Lake

#### Nutrients

- Phosphorus Goal <10ppb / Upper Threshold= 20ppb.</li>
- Nitrogen Goal <200ppb / Upper Threshold= 600ppb.
- Iron Goal <50ppb / Upper Threshold= 150ppb.

#### Impacts

- Water Clarity Goal >3m / Upper Threshold= 2m
- Cyanobacteria Cells Goal <20,000 cells/ mL / Upper Threshold= 70,000 cells/ mL
- Dissolved Oxygen Goal >5 mg/L







### CT DEEP trophic categories and paired total phosphorus and water clarity (Frink and Norvell 1984)



#### Water Temperature Profiles during 2018



#### Dissolved Oxygen Profiles during 2018



#### Conductivity of LBL during 2018



#### Water Clarity Trend in 2018



#### Water clarity at LBL



#### Cyanobacteria cells/mL during 2018



#### Trends in plankton cell numbers



#### Total Phosphorus in Lower Bolton during 2018



#### Total phosphorus in upper waters



#### Total Phosphorus in bottom waters



#### Total Nitrogen in LBL



#### Bottom water ammonium



#### Surface water iron



#### Total iron and water clarity



#### Trends in dissolved oxygen boundary



#### Depth Area Curve for LBL



#### Rainfall during 2018



#### TP at Middle Bolton Dam in 2018



#### Total Phosphorus at Middle Bolton Lake dam



#### Total Nitrogen at Middle Bolton Lake dam



#### Total Nitrogen at Middle Bolton Dam



#### Total Iron at Middle Bolton Dam in 2018