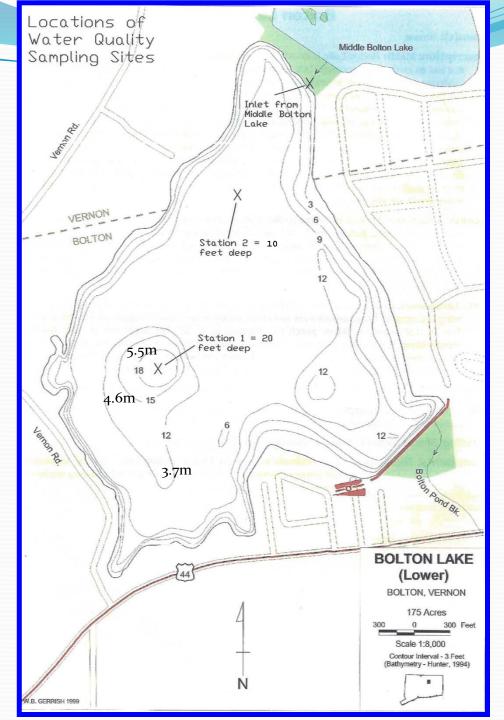

#### **Background**

Lake water sampling stations

- Station 1
  - Deep water =
  - Top, middle, bottom
- Station 2
  - Shallow water =
  - Top & bottom
- Outflows from Middle, Upper, and Lower Bolton Lake