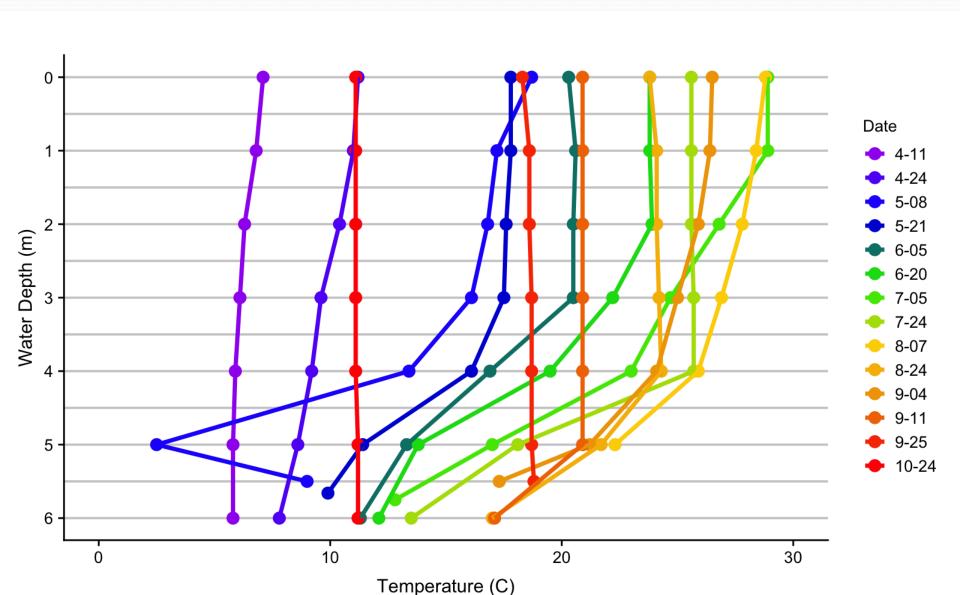

ower Bolton Lake Watershed

Watershed size of 2,419 acres = drainage area of 2,244 acres

Watershed of Middle Bolton Lake = 1,945 acres

Watershed of Upper Bolton Lake = 1,460 acres





# Curly-leaf pondweed found in August 2018



## Targets and thresholds used to assess WQ in Lower Bolton Lake

#### Nutrients

- Phosphorus Goal <10ppb / Upper Threshold= 20ppb.</li>
- Nitrogen Goal <200ppb / Upper Threshold= 600ppb.
- Iron Goal <50ppb / Upper Threshold= 150ppb.

#### Impacts

- Water Clarity Goal >3m / Upper Threshold= 2m
- Cyanobacteria Cells Goal <20,000 cells/ mL / Upper Threshold= 70,000 cells/ mL
- Dissolved Oxygen Goal >5 mg/L







### CT DEEP trophic categories and paired total phosphorus and water clarity (Frink and Norvell 1984)



#### Water Temperature Profiles during 2018



#### Dissolved Oxygen Profiles during 2018



#### Conductivity of LBL during 2018



#### Water Clarity Trend in 2018



#### Water clarity at LBL



#### Cyanobacteria cells/mL during 2018



#### Trends in plankton cell numbers



#### Total Phosphorus in Lower Bolton during 2018



#### Total phosphorus in upper waters



#### Total Phosphorus in bottom waters



#### Total Nitrogen in LBL



#### Bottom water ammonium



#### Surface water iron



#### Total iron and water clarity



#### Trends in dissolved oxygen boundary



#### Depth Area Curve for LBL



#### Rainfall during 2018



#### TP at Middle Bolton Dam in 2018



#### Total Phosphorus at Middle Bolton Lake dam



#### Total Nitrogen at Middle Bolton Lake dam



#### Total Nitrogen at Middle Bolton Dam



#### Total Iro